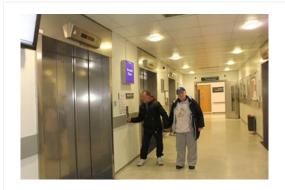

## Your first appointment to check your teeth

Dental sedation and special care department

You take lift A to floor 26 of Tower Wing at Guy's Hospital.

You give your hospital letter to the person at the reception desk.