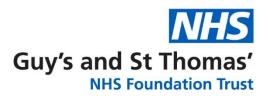

## Your first appointment to check your teeth

Dental sedation and special care department

You take lift A to floor 26 of Tower Wing at Guy's Hospital.

You give your hospital letter to the person at the reception desk.