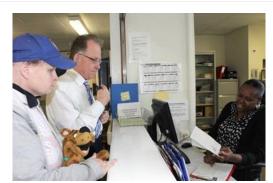

## Easy read

## Your first appointment to check your teeth

Dental sedation and special care department



You take lift A to floor 26 of Tower Wing at Guy's Hospital.



You give your hospital letter to the person at the reception desk.



You sit in the waiting area until you are called.





## Speak to someone

| 2      | If you are worried or have questions,<br>you can speak to someone.                |
|--------|-----------------------------------------------------------------------------------|
|        | Call us on 020 7188 6066.<br>We are open from Monday to<br>Friday, 9:15am to 5pm. |
| e·mail | Email<br>gst-tr.dentalfloor26followup@nhs.net                                     |

Resource number: 3364/VER4 Last reviewed: October 2024 Next review due: October 2027 © 2024 Guy's and St Thomas' NHS Foundation Trust



A list of sources is available on request